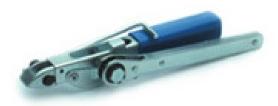

# Hand Tools

Hayata RT400 Ratchet tool used with coated and uncoated banding. Longer levers allows for higher tension. Also cuts banding.

Hayata Tough Tool Tensioning tool with built in cutter provides up to 2400 lbs of tension. Used on band and free end clamps.