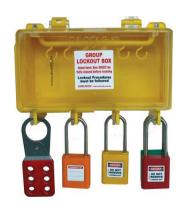

# Lockout / Tagout Equipment

Lockout

Padlock

Universal Lockout

Lockout Stations

Group Lockout Boxes Permit Holder

Lockout Hasps

Cable Lockouts