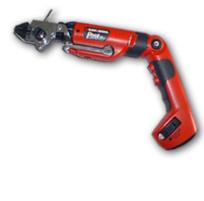

# Hand Tools

Battery operated cable tie tool (BT11000)

Battery operated cable tie tool (BT9000)

Battery operated hand tool (BTX 6000)

Battery operated cable tie tool (BT1000)