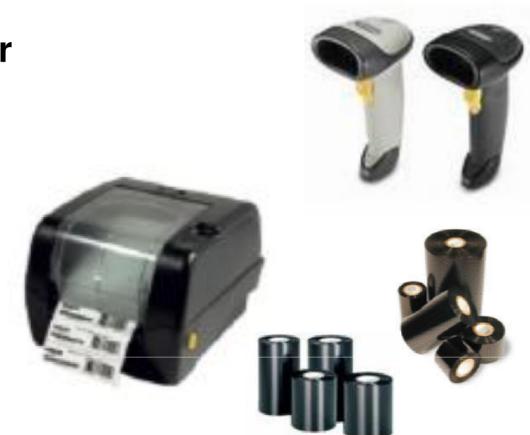

# **OTHER SOLUTIONS**

- Thermal Heat Transfer
   Printer
- Ink Ribbons
- RoHs certified
- UL certified
- Scanners
- Laser scanner
- 2D barcode scanner
- Linear imaging reader