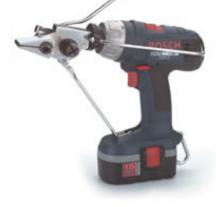

# Hand Tools

Battery operated cable tie tool (BT11000)

Battery operated cable tie tool (BT9000)

Battery operated hand tool (BTX 6000)

Battery operated cable tie tool (BT1000)