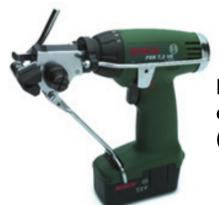

# Hand Tools

Battery operated cable tie tool (BT11000)

Battery operated cable tie tool (BT9000)

Battery operated hand tool (BTX 6000)

Battery operated cable tie tool (BT1000)