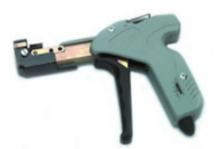

# Hand Tools

Manual tool with preset tension adjustment

Manual tool which tensions and cuts

Tensioning hook tool used with releasable and ladder SS ties

Hayata JR hand tool

Hayata punch tool

# Hand Tools

Hayata RT400 Ratchet tool used with coated and uncoated banding. Longer levers allows for higher tension. Also cuts banding.

Hayata Tough Tool Tensioning tool with built in cutter provides up to 2400 lbs of tension. Used on band and free end clamps.