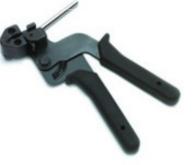

# Hand Tools

Manual tool with preset tension adjustment

Manual tool which tensions and cuts

Tensioning hook tool used with releasable and ladder SS ties

Hayata JR hand tool

Hayata punch tool