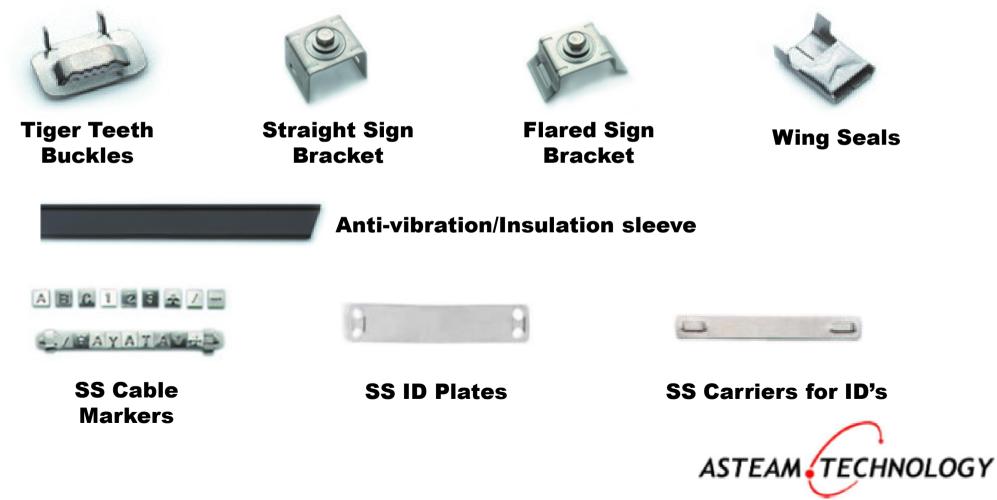

tie tool (BT11000)



Battery operated cable tie tool (BT9000)



Battery operated hand tool (BTX 6000)



Battery operated cable tie tool (BT1000)





# Hand Tools



Manual tool with preset tension adjustment



Manual tool which tensions and cuts



Tensioning hook tool used with releasable and ladder SS ties



Hayata JR hand tool



Hayata punch tool





# Hand Tools





Hayata RT400 Ratchet tool used with coated and uncoated banding. Longer levers allows for higher tension. Also cuts banding.

Hayata Tough Tool Tensioning tool with built in cutter provides up to 2400 lbs of tension. Used on band and free end clamps.



Hayata Gorilla Tool Designed to be used with heavy duty band or applications where 6000 lbs of torque is required.





## SS Buckles, Wing Seals & Cable Markers



**Driven For Your Success** 



# **Our Value Proposition**

- High quality products from Hayata at competitive pricing.
- A leading brand providing local presence through Asteam's sales & support distributorship coverage in both Singapore and Malaysia.
- Global approvals to ensure top notch quality that meet the industry requirements.



- Fast leadtime. <u>Ex-stock</u> or <u>7 working days</u> upon order confirmation.
- Wide range of Stainless Steel Ties & Banding solutions to choose from to suit customers' every needs.



# **CIRLOCK**

LOCKOUT / TAGOUT EQUIPMENT

# **Company Profile**

The company CIRLOCK Erik Larsen Pty. Ltd. trading as Cirlock is an Australian owned and family operated business, specialising in Lockout and Tagout Equipment for Energy Sources.

The business was foun