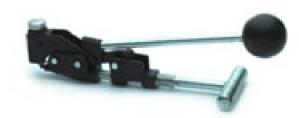

# Hand Tools

Manual tool with preset tension adjustment

Manual tool which tensions and cuts

Tensioning hook tool used with releasable and ladder SS ties

Hayata JR hand tool

Hayata punch tool