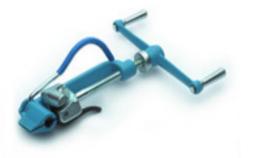

Hayata Gorilla Tool Designed to be used with heavy duty band or applications where 6000 lbs of torque is required.