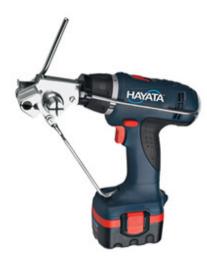

# Hand Tools

Battery operated cable tie tool (BT11000)

Battery operated cable tie tool (BT9000)

Battery operated hand tool (BTX 6000)

Battery operated cable tie tool (BT1000)