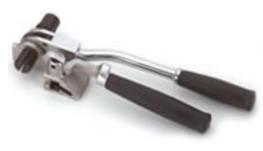

# Hand Tools

Hayata RT400 Ratchet tool used with coated and uncoated banding. Longer levers allows for higher tension. Also cuts banding.

Hayata Tough Tool Tensioning tool with built in cutter provides up to 2400 lbs of tension. Used on band and free end clamps.